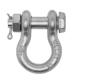

## **PRODUCT FEATURES** >

- CDD: controlled decent device to allow self control of decent or from the ground
- Kernmantle rope: 11mm
- · Karabiner and hammerlock
- · Attachment eye anchor and anchorage plate
- High reflective orange storage drop box