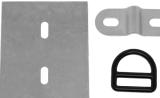

## **PRODUCT FEATURES** >

- CDD: controlled decent device to allow self control of decent or from the ground
- Kernmantle rope: 11mm
- · Karabiner and hammerlock
- · Attachment eye anchor and anchorage plate
- High reflective orange storage drop box