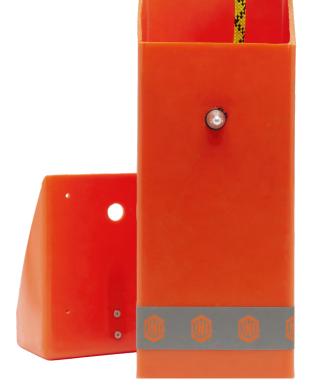

## **PRODUCT FEATURES** >

- CDD: controlled decent device to allow self control of decent or from the ground
- Kernmantle rope: 11mm
- · Karabiner and hammerlock
- · Attachment eye anchor and anchorage plate
- High reflective orange storage drop box

#### PRODUCT DETAILS >

- Box Material: Load Density Polyethylene
- Rope Length: 20m EDRK020KD 25m - EDRK025KD